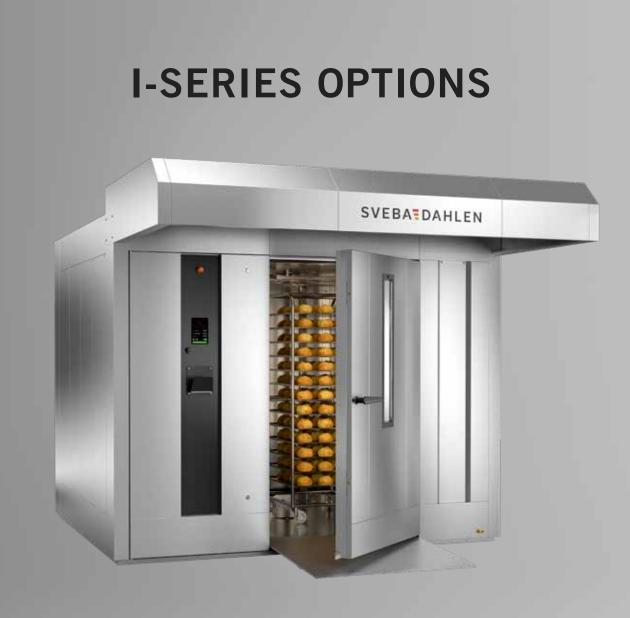

The I-Series is a very quiet, reliable and powerful rack oven, built to be safe for use in an industrial environment with high production capacity and that can be loaded quickly and easily on a single occasion without having to rotate the platform. The oven's unique steam system, consisting of two combined and well-tested systems, is extremely powerful with a highly efficient steam capacity. The combination of the oven's designed air flow system and a rotating rack provides extremely even baking results.

# **OPTIONS IN THE I-SERIES**

### 1. Canopy

A large, solid extractor hood made of stainless steel. Effectively catches heat and steam when the oven door is opened.